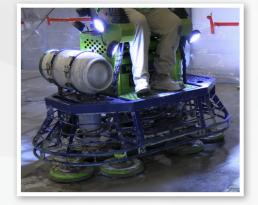

# Floor Slab Cleaning

Re-Purpose your Power Trowel with Brushes and Diamond Tooling

Convert a Power Trowel Into a Powerful and Efficient Cleaning System

## Tilt Wall Construction Clean-Up

- ▶ Remove bond breaker
- ▶ Remove adhesives from glued down formwork
- ▶ Clean up concrete splatter, footprints, etc.
- ▶ Clean up chalk lines and layout marks
- ► Clean up oil, dirt, and grime