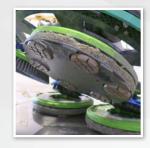

# Floor Slab Cleaning

Re-Purpose your Power Trowel with Brushes and Diamond Tooling



Convert a Power Trowel Into a Powerful and Efficient Cleaning System

## Tilt Wall Construction Clean-Up

- ▶ Remove bond breaker
- ▶ Remove adhesives from glued down formwork
- ▶ Clean up concrete splatter, footprints, etc.
- ▶ Clean up chalk lines and layout marks
- ► Clean up oil, dirt, and grime









#### **G3 Bearing System**

Quick change Bearing from Brushes to Diamonds



### **Revolution Brushes**

Use our Wire Brush, Ultra-Grit or, Mondo-Poly



#### **GHP Diamond System**

Use our 600 Grit or 800 Grit Diamonds depending on the level of clean-up